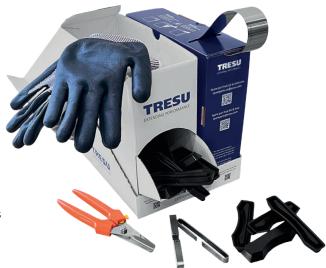

## ONE BOX SHOPPING!

**TRESU** Consumables Kit: When convenience matters.

All the things you need for a fast and convenient change of blades and seals – also the safety equipment.

End seals available in all sizes D1-D5

## Fast, secure and convenient ordering – one box shopping!

Easy re-ordering, storing and unboxing, the TRESU consumables kit includes doctor blades, end seals, retaining springs, gloves and scissors – in one practical box – ready to use with all parts included. Scan the QR code or go to webshop.tresu.com and enjoy a full delivery shipped directly to your doorstep.